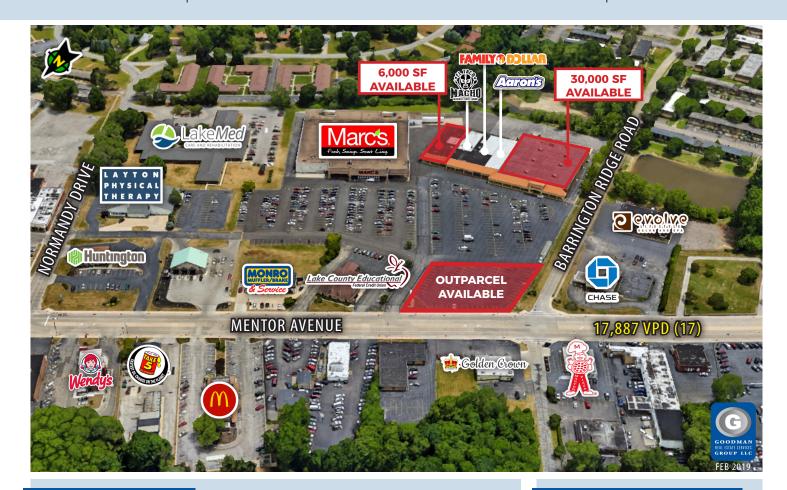

# **HIGHLIGHTS**

- Located on Route 20 (Mentor Avenue), just west of the Lake County Fairgrounds
- · Join Marc's and Family Dollar
- Other area retailers include McDonald's, Wendy's, Mr. Chicken, Sherwin Williams, Autozone, Chase Bank, Huntington Bank, Classic Buick GMC, Save-A-Lot, and more
- Ideal location for freestanding tenants, including restaurants, banks, and automotive users

## · AVAILABLE:

- 30,000-square-foot anchor space
- 6,000-square-foot endcap available
- Corner outparcel with approximately 200' of frontage and 140' of depth available for ground lease or build-tosuit
  - Boundaries are flexible and can be adjusted to accommodate future user
  - B-3 commercial zoning
  - Shared LED monument sign