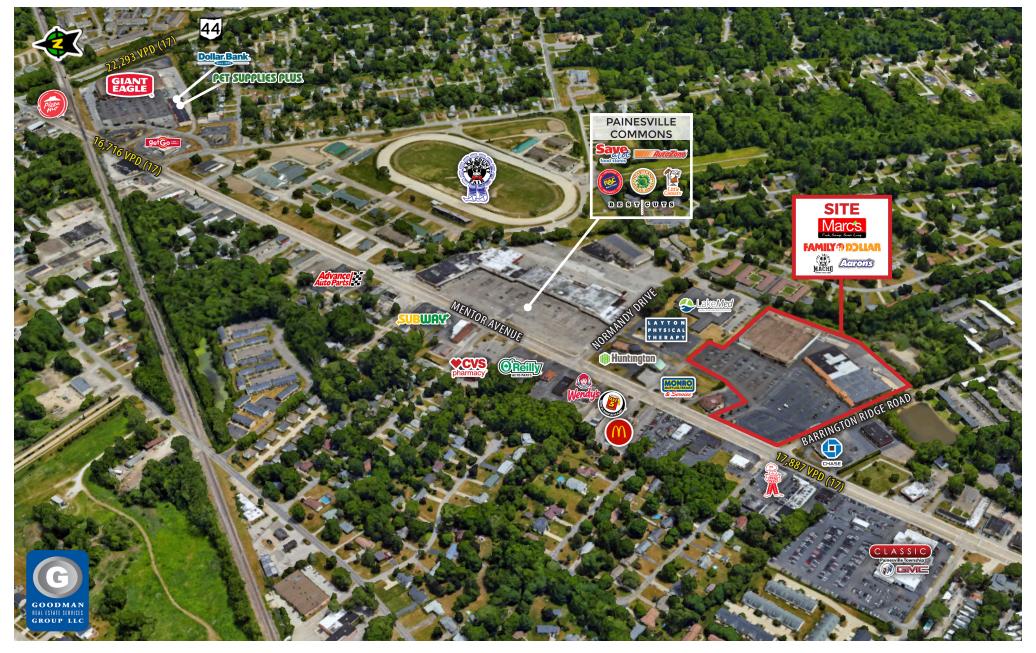

# **HIGHLIGHTS**

- Located on Route 20 (Mentor Avenue), just west of the Lake County Fairgrounds
- · Join Marc's and Family Dollar
- Other area retailers include McDonald's, Wendy's, Mr. Chicken, Sherwin Williams, Autozone, Chase Bank, Huntington Bank, Classic Buick GMC, Save-A-Lot, and more
- Ideal location for freestanding tenants, including restaurants, banks, and automotive users

## · AVAILABLE:

- 30,000-square-foot anchor space
- 6,000-square-foot endcap available
- Corner outparcel with approximately 200' of frontage and 140' of depth available for ground lease or build-tosuit
  - Boundaries are flexible and can be adjusted to accommodate future user
  - B-3 commercial zoning
  - Shared LED monument sign