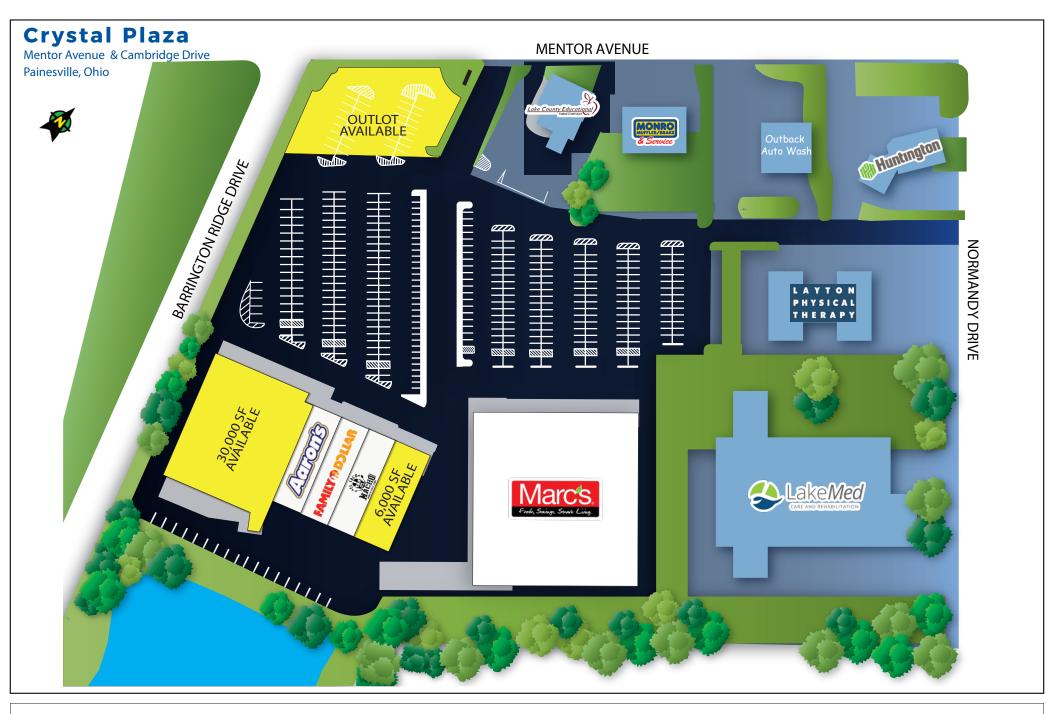

# **HIGHLIGHTS**

- Located on Route 20 (Mentor Avenue), just west of the Lake County Fairgrounds
- · Join Marc's and Family Dollar
- Other area retailers include McDonald's, Wendy's, Mr. Chicken, Sherwin Williams, Autozone, Chase Bank, Huntington Bank, Classic Buick GMC, Save-A-Lot, and more
- Ideal location for freestanding tenants, including restaurants, banks, and automotive users

## · AVAILABLE:

- 30,000-square-foot anchor space
- 6,000-square-foot endcap available
- Corner outparcel with approximately 200' of frontage and 140' of depth available for ground lease or build-tosuit
  - Boundaries are flexible and can be adjusted to accommodate future user
  - B-3 commercial zoning
  - Shared LED monument sign