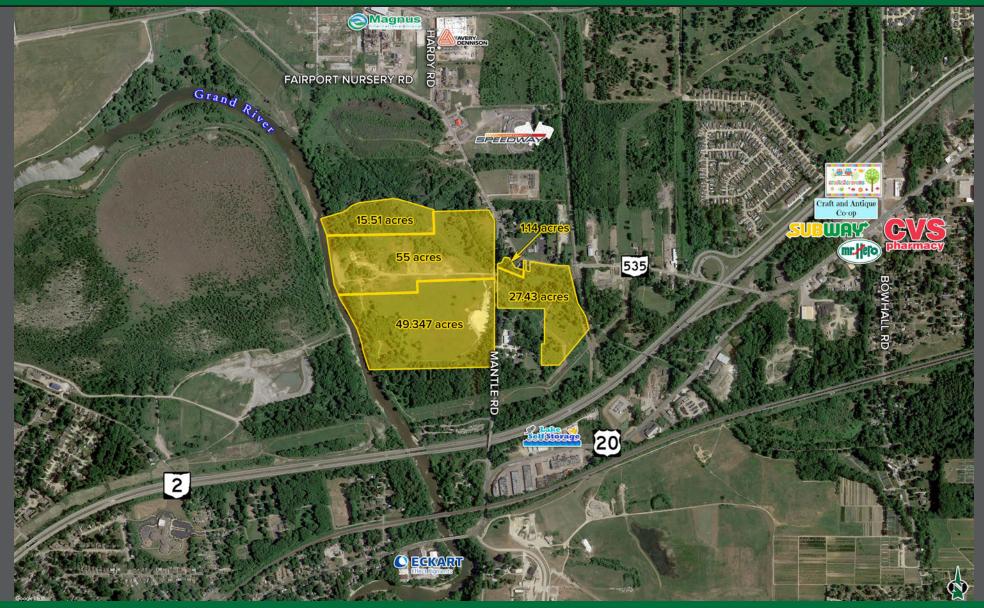

# For Sale - 148 Acres of Development Land Redevelopment Opportunity with River Access

Mantle Road, Painesville, OH 44077

## **PROPERTY HIGHLIGHTS:**

- Vacant Development Land for Sale -148 Acres
- Located down the street from the Painesville Speedway
- River Access
- Redevelopment Opportunity
- Flexible Zoning
- Estate Sale
- Close Proximity to State Route 2