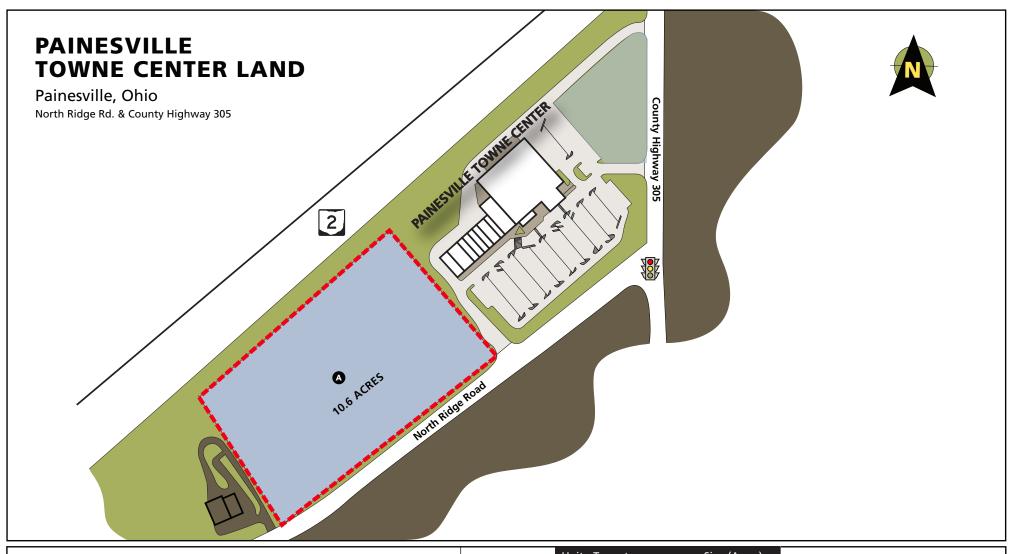

## PAINESVILLE TOWNE CENTER LAND

## Painesville, Ohio

- 10.6 AC vacant land with highway exposure for sale
- Located adjacent to the 70,012 SF Painesville Towne Center shopping center
- Over 80,000 people with average household incomes of over \$72,000 live within a 7-mile radius
- Great redevelopment opportunity