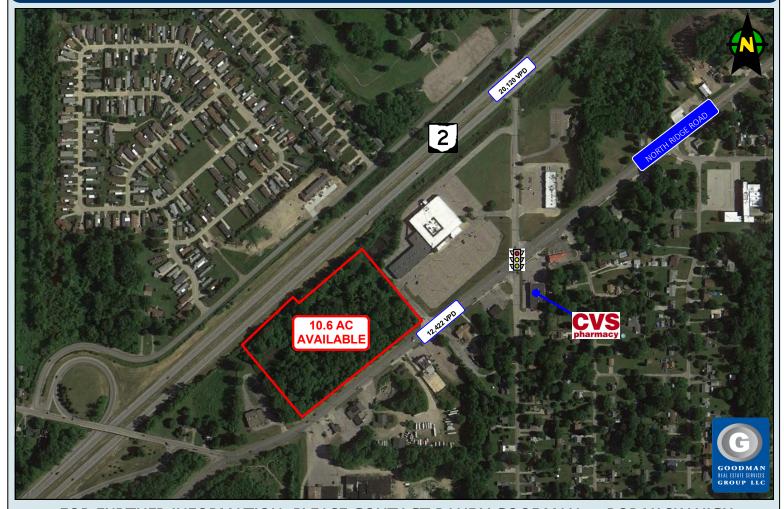

## PAINESVILLE TOWNE CENTER LAND

## Painesville, Ohio

- 10.6 AC vacant land with highway exposure for sale
- Located adjacent to the 70,012 SF Painesville Towne Center shopping center
- Over 80,000 people with average household incomes of over \$72,000 live within a 7-mile radius
- Great redevelopment opportunity