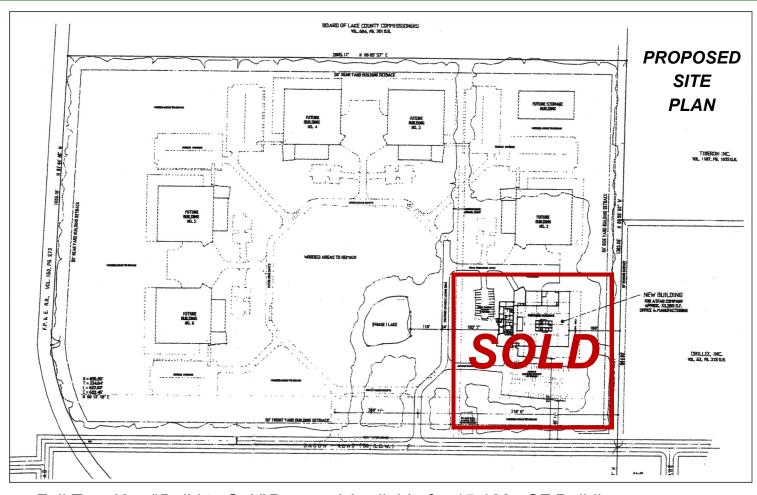

## **Heavy Industrial Development Site - 2 to 53± Acres**

Painesville Township, Ohio 44077 (Lake County)

- Full Turn Key "Build to Suit" Proposal Available for 15,100± SF Building
- SBA Financing Available
- Zoning Uses Include:
  - ~ All uses of land and building permitted in I-1 Light Industry
  - ~ The Manufacturing of chemicals, glass, paper, textiles, plastics & rubber
  - ~ Boiler Works
  - ~ Foundry
  - ~ Forge
  - ~ Refinery
  - ~ Smelter