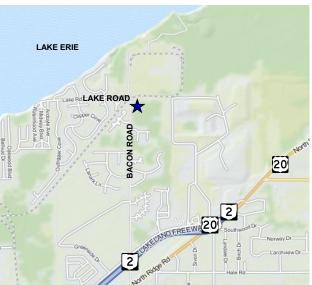

## **Heavy Industrial Development Site - 2 to 53± Acres**

Painesville Township, Ohio 44077 (Lake County)

## **Property Features:**

- 53± Acres
- Will Subdivide into Lots from 2± Acres to 53± Acres
- Zoned Heavy Industrial I-2
- Situated in Painesville Township
- NO LOCAL INCOME TAX
- City of Painesville Power & First Energy
- Sewer & Water
- Water Treatment Plant Situated at the Corner of Lake Road & Bacon Road
- Rail Access
- Economic Incentives Available