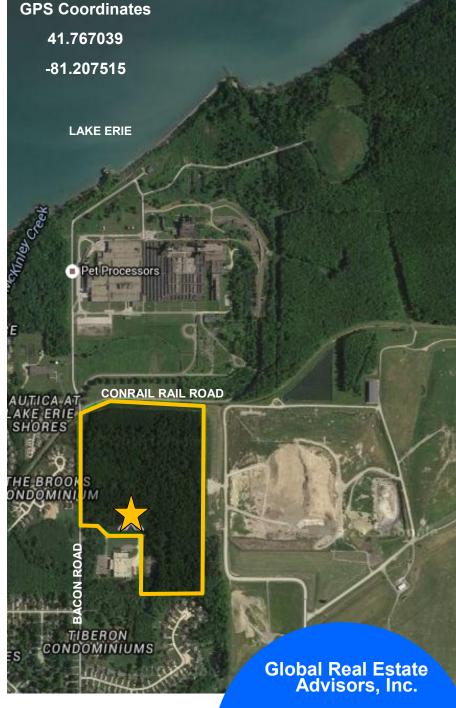

## **Heavy Industrial Development Site - 2 to 53± Acres**

Painesville Township, Ohio 44077 (Lake County)

## **Property Features:**

- 53± Acres
- Will Subdivide into Lots from 2± Acres to 53± Acres
- Zoned Heavy Industrial I-2
- Situated in Painesville Township
- NO LOCAL INCOME TAX
- City of Painesville Power & First Energy
- Sewer & Water
- Water Treatment Plant Situated at the Corner of Lake Road & Bacon Road
- Rail Access
- Economic Incentives Available